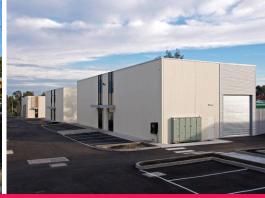

Amidst a natural setting on the banks of the Darebin Creek, this brand new benchmark office warehouse facility features trade units with areas from 84sqm plus, warehouses with areas from 184sqm plus and office/warehouses with areas from 239 sqm plus.

- \* 8.8 m truck access
- \* High clearance roller door access
- \* 3 phase power
- \* Reserved car parking

Industrial FOR SALE