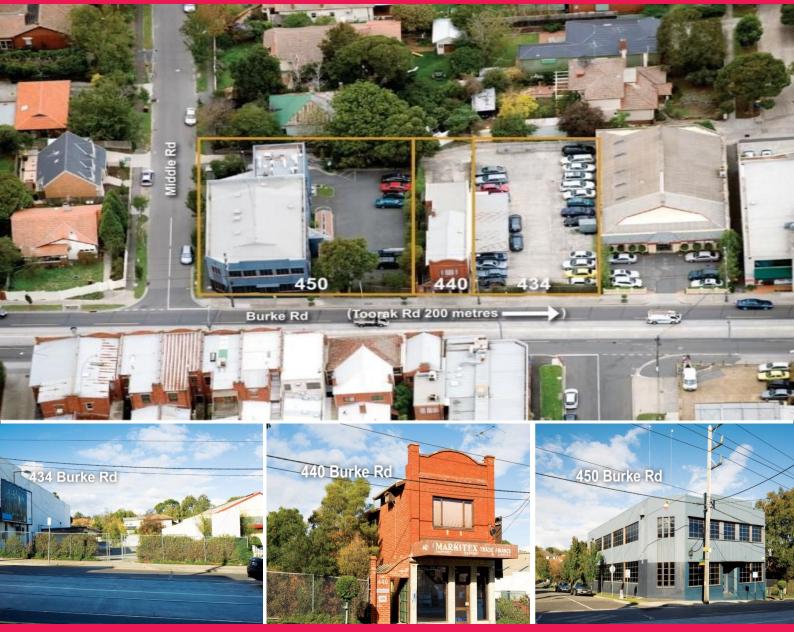

## 434, 440 & 450 Burke Road, Camberwell VIC 3124

## BID FOR ONE, OR ALL PROPERTIES!

Unique Development and/or Owner Occupier opportunities.

- Total combined site area of 2,258 sqm\*
- Separate titles, vacant possession, 3 street frontages
- Business 2 zone with flexible development options (STCA)

- Strong local amenity provided by Camberwell Junction, excellent public transport and vehicle access within an established residential - area, metres from Toorak Road

434 Burke Road

- Land area: 793 sqm8
- Predominantly vacant