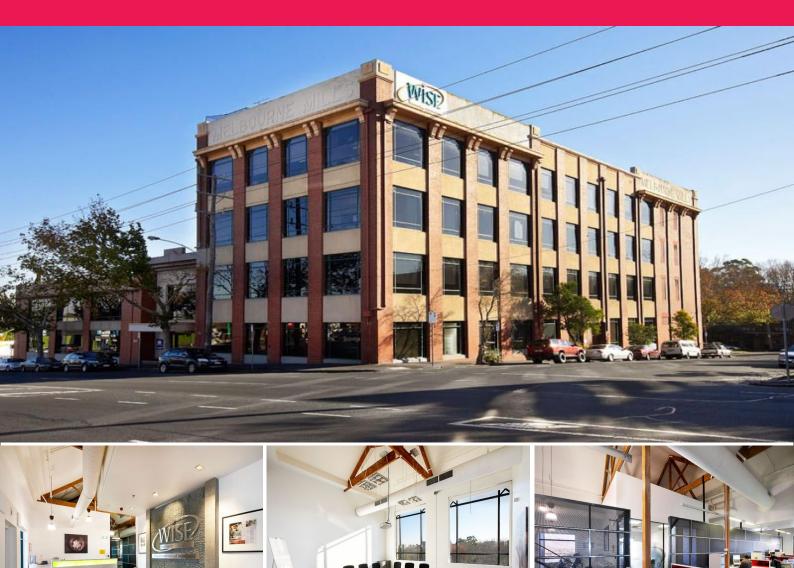

## Level 3/200 Arden Street, North Melbourne VIC 3051

## **LEASED**

'The Mills' is situated on the northern side of Arden Street at the intersection of Dryburgh Street and only minutes from major arterials. The property is within easy reach of Melbourne's CBD and airport.

The fit-out comprises reception, large boardroom, various private offices & larger offices as well as open plan work areas.

Secure basement car parking is available on-site and on street car parking is readily available.

New direct lease available from early 2010

Offices

FOR LEASE

950sqm

**Richard Norman** 

+61 412 251 782 Richard.Norman@jll.com