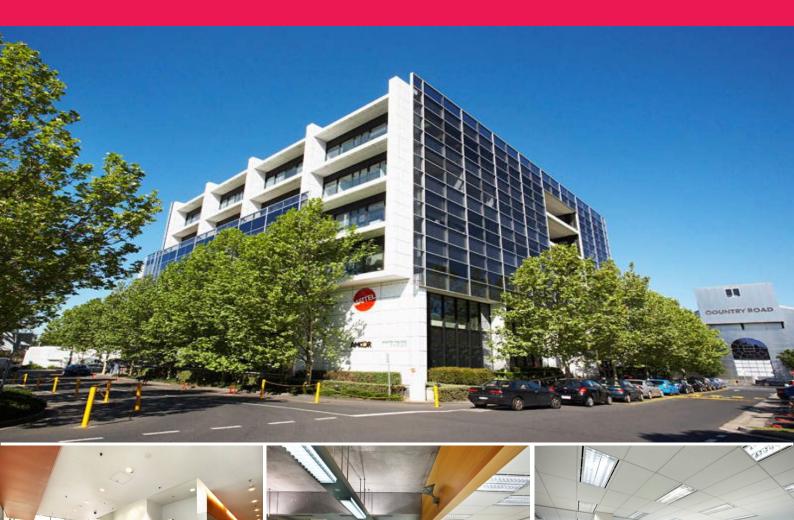

## Richmonds most recognised Business Park - Up to 1,882sq.m available over 2 conti

â?¢ Join the likes of Just Jeans, Mattel, Country Road, DDB & Uecomm. â?¢ Ground Floor (902 sqm) - Newly refurbished open plan with excellent natural light and garden views.

â?¢ First Floor (980sqm) - Fully fitted and partially furnished. Possible subdivision considered.

â?¢ Great access to the Citylink, Toorak Road, St Kilda Road precinct.

Landmark office building in prominent business park offering high quality corporate profile.

Situated in Richmond's prime business development at the southern end of Church Street, approximately 4 kms from

Offices FOR LEASE

**Matthew Collins** 

0405 267 337 Matthew.Collins@ap.jll.com