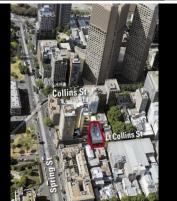

27 Little Collins Street, Melbourne VIC 3000

## Melbourne's best opportunity - Mortgagee Auction

Rarely does an opportunity with this potential come onto the market in Melbourne's highly prized Paris End. 27 Little Collins Street combines both substantial land size and significant flexibility. A truly unique opportunity to acquire a versatile CBD asset in one of Melbourne's most prestigious locations.

Located in the prestigious Paris End of the CBD, this significant opportunity offers:-

â?¢ Permit for a 24 level mixed use development

â?¢ Vacant Possession

â?¢ Large site area of 1,172 sqm\*

â?¢ Gross Building Area - 3,744 sqm\*