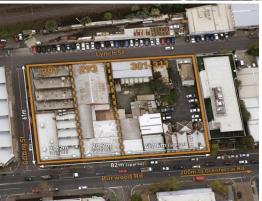

291, 293 & 301-311 Burwood Road, Hawthorn VIC 3123

## A Key Development Position in Hawthorn

291, 293, 301-311 Burwood Road, Hawthorn.

BID FOR ONE OR ALL PROPERTIES

Suit residential, student accommodation or commercial development.

- Existing permit for 5 level 18,800 sqm office building
- Suit residential or student accommodation (STCA) close to Swinburne University
- Total combined site area of 5,006 sqm (approx)
- 3 separate titles, vacant possession, 3 street frontages
- Business 2 zone with flexible development options (STCA)