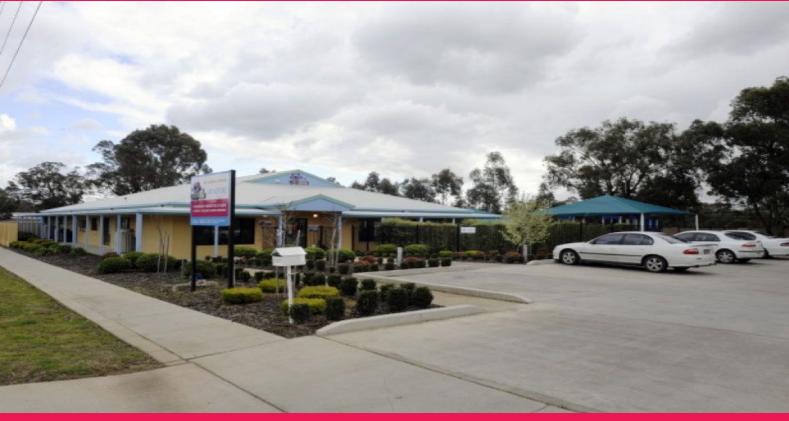

## 39 Ferguson Street, Broadford

A modern, purpose built, single level childcare centre. The centre contains a reception area with adjoining office, play rooms with junior amenities, nursery, staff room, meeting room, storage areas, laundry and kitchen. The external play area includes play equipment, landscaped garden beds, sand pits and shade sails.

Previously Licensed

Day Care Places: 100 (approx.)

Building Area: 668 sqm (approx.)

Site Area: 3,000 sqm (approx.)

Car Parking: 16 bays (approx.)

Zoning: Residential 1

For further information, please contact Matthieu Lucas 0412 064 044 or Dominic Gibson 0409 366 941.