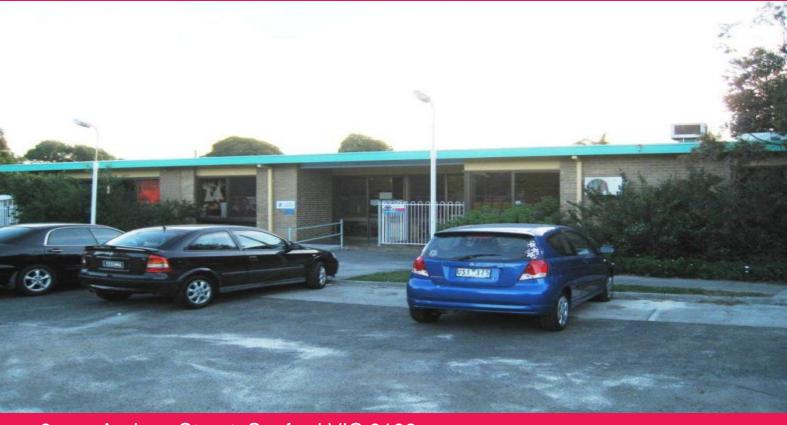

## 6-8 Andrew Street, Seaford

Purpose built, single level childcare centre built in 1995. The centre contains a reception area, play rooms with junior amenities, cot room, storage areas, staff room, office, laundry and kitchen. The external play area includes play equipment, landscaped garden beds, sand pits and shade sails.

Previously Licensed

Day Care Places: 60 (approx.)

Building Area: 361 sqm (approx.)

Site Area: 1,813 sqm (approx.)

Car Parking: 13 bays (approx)

Zoning: Residential 2

For further information, please contact Matthieu Lucas 0412 064 044 or Dominic Gibson 0409 366 941.