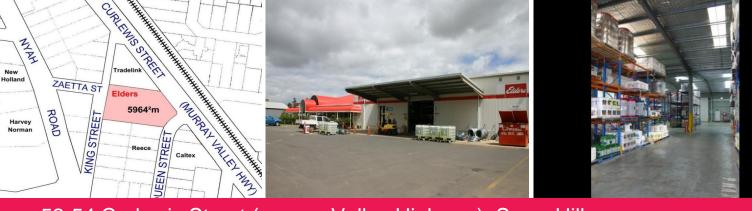

## 54c54564rlewis Street (murray Valley Highway), Swan Hill

## **Outstanding investment**

Astute buyers will appreciate this rare opportunity to secure such a large, prominent and well-improved freehold, securely leased to a national tenant.

- Net rent: \$169,811 p.a\*
- Annual 4% increases
- Lease: 12 years comm July 2007 (+5+5+5)
- Tenant: Elders Limited
- Land area: 5,964sqm\* (3 street frontages)
- Building area: 1,632sqm\*
- Terms: 10% deposit. Balance 60 days