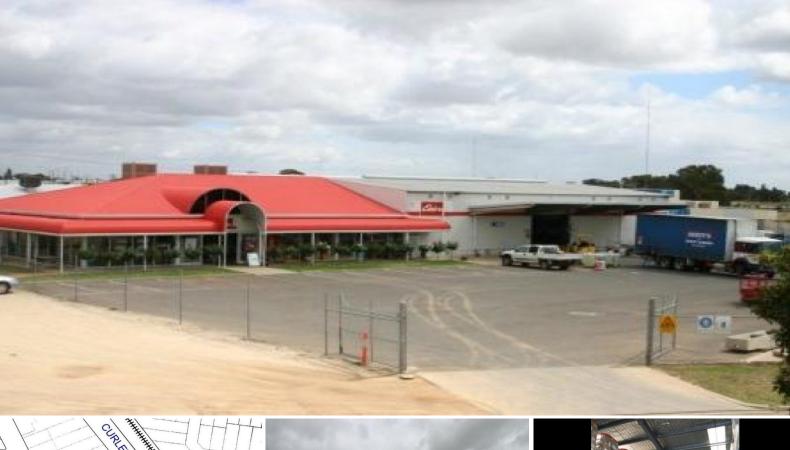

## 54c54564rlewis Street (murray Valley Highway), Swan Hill

## **Outstanding investment**

Astute buyers will appreciate this rare opportunity to secure such a large, prominent and well-improved freehold, securely leased to a national tenant.

- Net rent: \$169,811 p.a\*
- Annual 4% increases
- Lease: 12 years comm July 2007 (+5+5+5)
- Tenant: Elders Limited
- Land area: 5,964sqm\* (3 street frontages)
- Building area: 1,632sqm\*
- Terms: 10% deposit. Balance 60 days