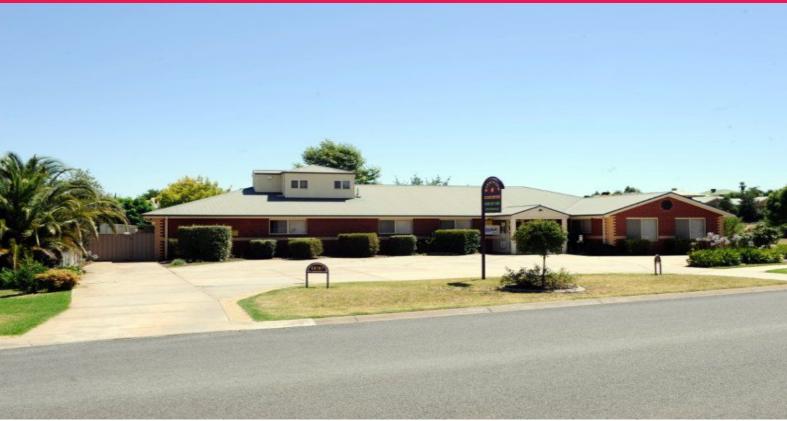

## 134 De Kerilleau Drive, Wodonga VIC 3690

## A Safe Bet

Excellent investment opportunity to secure this modern purpose built two level brick childcare centre comprising security childproof entry/exit, reception, office, staffroom with toilet, kitchen, three internal activity areas, nursery and two childrenâ??s toilet blocks. An enclosed verandah is also used as an indoor play centre. A large outdoor play area includes two separate yards. Onsite parking for eight vehicles.

Long day care (LDC) places: 81

Leased to Ramsay Bourne until July 2017

Net rental: \$91,396 (approx.)

For Sale by EXPRESSIONS OF INTEREST Closing 4pm Friday 12 March

2010

http://www.childcareinv

Retail

FOR SALE