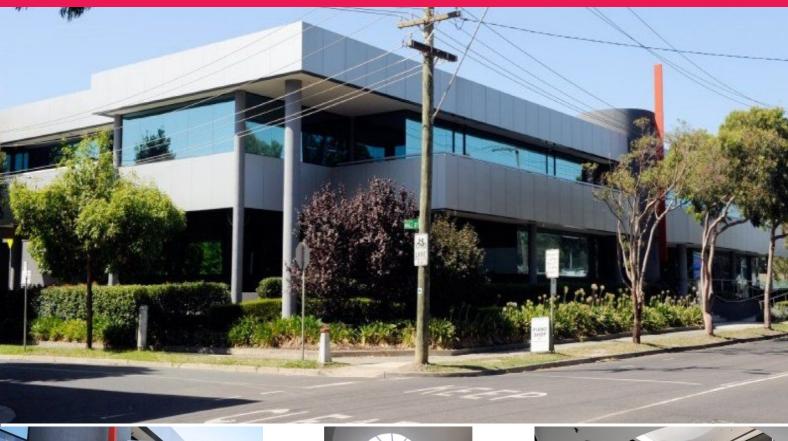

461-465 Auburn Road, Hawthorn East VIC 3123

## Premium Hawthorn investment with all the fringe benefits

461-465 Auburn Road, Hawthorn East.

- Modern two level office building
- Net lettable area of 2,783 sqm\* and car parking for 84 cars
- Land size 2,439 sqm\* (with two street frontages)
- Fully leased for a eight year term expiring December 31, 2014
- Net passing rental of \$890,073 pa\* net + gst