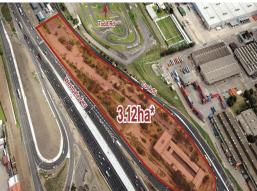

## The site features;

- \* 3.12 hectares\* of crown land no stamp duty payable
- \* Industrial 1 zone
- \* 500m\* frontage to Westgate Freeway
- \* Daily passing traffic of 160,000\* vehicles
- \* Multiple cross overs
- \* Multiple street frontages