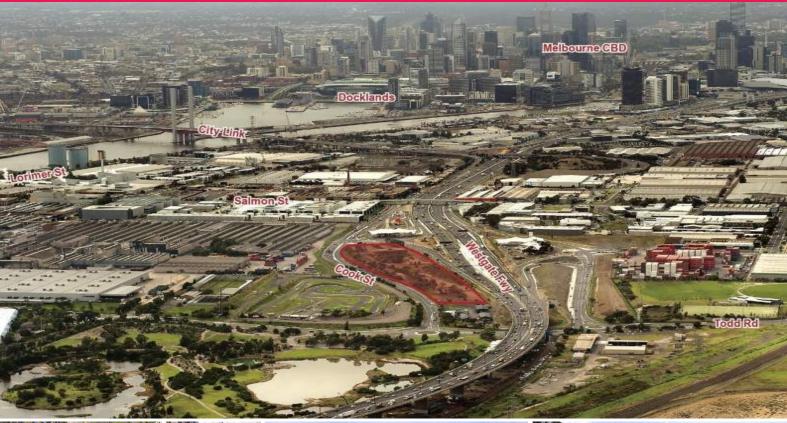

## **Exceptional exposure with no Stamp Duty payable!**

Located on the southern side of Cook Street, approximately 3km west of the Melbourne CBD with excellent access to the Western Ring Road, Western Freeway, Princes Freeway, CityLink and Westgate Freeway.

## The site features;

- \* 3.12 hectares\* of crown land no stamp duty payable
- \* Industrial 1 zone
- \* 500m\* frontage to Westgate Freeway
- \* Daily passing traffic of 160,000\* vehicles
- \* Multiple cross overs
- \* Multiple street frontages