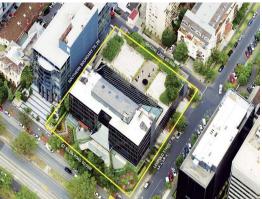

## SIMPLY THE BEST - St Kilda Road's Finest Development Site

â?¢ Profit while you plan for Melbourne's newest landmark residential development (STCA)

â?¢ Significant corner site of 4,645 sqm\* with three street frontages

â?¢ Potential panoramic views over Albert Park Lake, Port Phillip Bay, Fawkner Park and the city skyline

â?¢ Existing office building of 4,564 sqm\*

â?¢ Major 574 bay car park

â?¢ Last lease expires 2015

For sale by Expressions of Interest closing 2pm Thursday 10th June 2010

Development FOR SALE

4564sqm

James Kaufman

0418 325 460

James.Kaufman@ap.jll.com