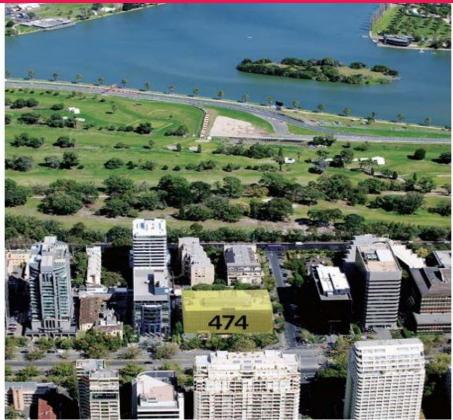

474 St Kilda Road, Melbourne VIC 3004

## SIMPLY THE BEST - St Kilda Road's Finest Development Site

â?¢ Profit while you plan for Melbourne's newest landmark residential development (STCA)

â?¢ Significant corner site of 4,645 sqm\* with three street frontages

â?¢ Potential panoramic views over Albert Park Lake, Port Phillip Bay, Fawkner Park and the city skyline

â?¢ Existing office building of 4,564 sqm\*

â?¢ Major 574 bay car park

â?¢ Last lease expires 2015