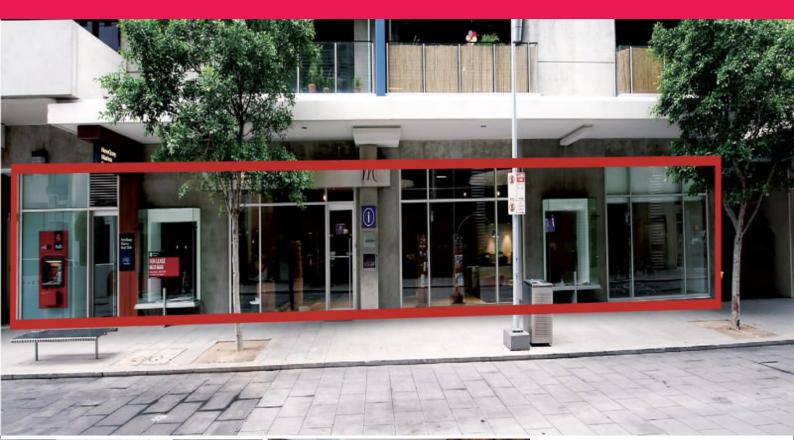

## 23, 25 & 29 St Mangos Lane, Docklands VIC 3008

## Strong performing retail investments

â?¢ AUCTION 11.30am Friday 10 September 2010, on-site
â?¢ Leased to Metro Real Estate Service Pty Ltd
â?¢ 2 + 2 + 2 year lease
â?¢ New lease from 1 July 2010
â?¢ Net annual rental: \$118,200p.a.\*
â?¢ Rental increases of 4% annually
â?¢ Area: 295.50sqm\*
â?¢ Established business in growth region
â?¢ Located within the heart of the New Quay precinct
â?¢ Wide frontage to St Mangos Lane in busy thoroughfare

LICENCE AGREEMENT TO NAB (ATM)

â?¢ Net annual retail: \$9,853 p.a.\* â?¢ Lease commenced 22 Retail FOR SALE

296sqm

Marty Fallon 0431 600 188 Marty.Fallon@ap.jll.com