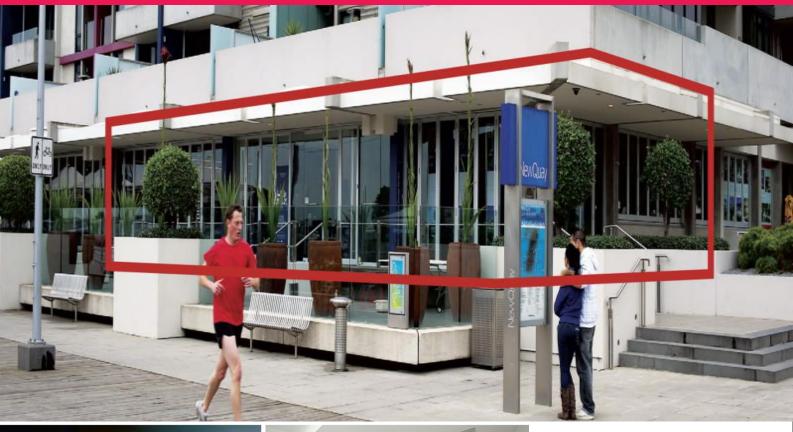

## 24 New Quay Promenade, Docklands VIC 3008

## Prominent harbourside retail opportunity

â?¢ AUCTION 11am Friday 10 September 2010, on-site â?¢ Leased to Metro Real Estate Service Pty Ltd (new lease from 1 July 2010)

â?¢ 3 + 2 year lease

â?¢ Net annual rental: \$255,000 p.a.\*

â?¢ Large area: 427.10sqm\*

â?¢ Rental increases of 4% annually

â?¢ Superb opportunity to acquire waterfront commercial property with secure tenant

 $\ensuremath{\hat{a}}\xspace \ensuremath{\hat{c}}\xspace$  Excellent corner position with wide frontage overlooking promenade

- â?¢ Adjacent to major residential development projects
- \* approx

Sales enquiries please

Retail FOR SALE

427sqm

Matthieu Lucas 0412 064 044 Matthieu.Lucas@ap.jll.com