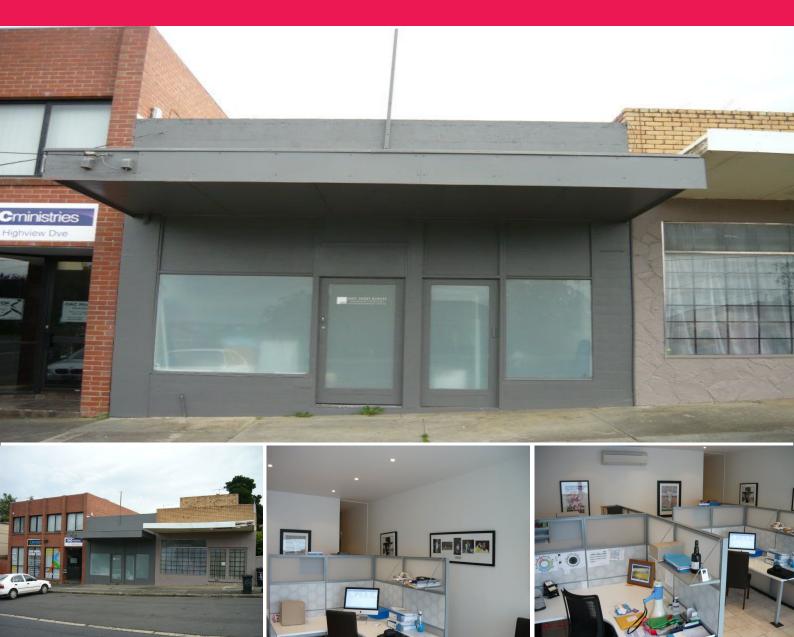

## 13 Highview Drive, Doncaster VIC 3108

## **Home Office with Upside**

A classy office/shop with 2 bedroom residence, offering endless opportunity to renovate or redevelop (STCA) in a boutique location. Land area of 205sqm (approx) boasting flexible Business 1 zoning.

Existing office area comprises high quality work stations, high ceilings, kitchenette and frosted glass front with ability to convert back to original shop front if desired.

A 2 bedrrom residence in need of renovation offers a brilliant opportunity to add value, including up to 4 carparks via R.O.W.