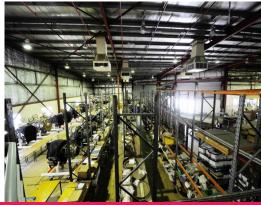

A versatile industrial site that comprises:

- High clearance warehousing of 3,961sqm with racking and one tonne gantry crane  $\,$
- 2 level office of 1,536sqm
- Total land area of 13,740sqm
- Business 3 zoning
- Ideal for owner occup