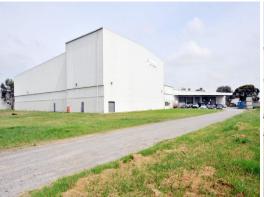

A versatile industrial site that comprises:

- High clearance warehousing of 3,961sqm with racking and one tonne gantry crane  $\,$
- 2 level office of 1,536sqm
- Total land area of 13,740sqm
- Business 3 zoning
- Ideal for owner occup