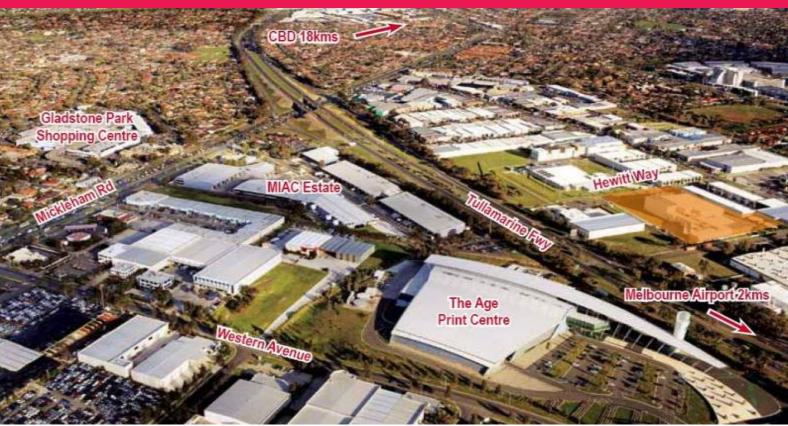

## 15 Hewitt Way, Tullamarine VIC 3043

## **An Industrial Opportunity that Flies!**

For Sale by Expression of Interest closing Friday 8th April at 3.00pm under instructions from Korda Mentha as Deed Administrators

Located metres from Tullamarine Freeway, the site is located just off Garden Drive and Mickleham Road.

A versatile industrial site that comprises:

- High clearance warehousing of 3,961sqm with racking and one tonne gantry crane  $\,$
- 2 level office of 1,536sqm
- Total land area of 13,740sqm
- Business 3 zoning
- Ideal for owner occup