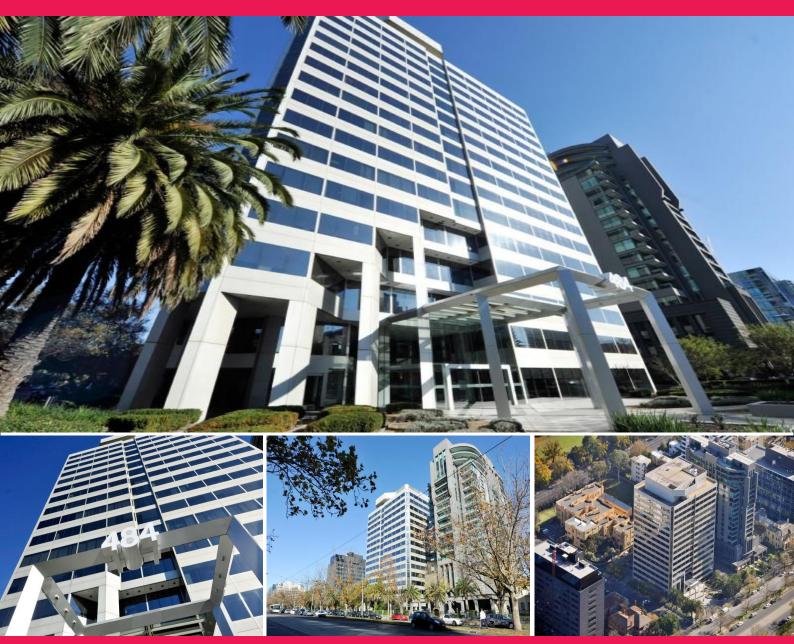

484 St Kilda Road, Melbourne VIC 3004

## Your chance to beat the crowd

Occupying a major strategic corner, this renowned commercial tower has an outstanding track record of success.

- \* 94% leased to quality corporate covenants including Symbion Pharmacy Services, Glencore Grain, Hewlett Packard and Australand Holdings
- \* Significant recent leasing success command that is the "building of choice" for prospective tenants
- \* Fully refurbished floors and impeccably maintained office accommodation with stunning bay and park views
- \* Flexible floor plate design suits whole and part floor occupancies
- \* Net lettable area of 20,366sqm\* plus 224 car bays
- \* Estimated fully leased net income \$6,290,000\* p.a.

EXPRESSION OF INTEREST

Offices

FOR SALE

20366sqm

NABERS Energy Rating

**Robert Anderson** 

0408 328 592

Robert.Anderson@ap.jll.com