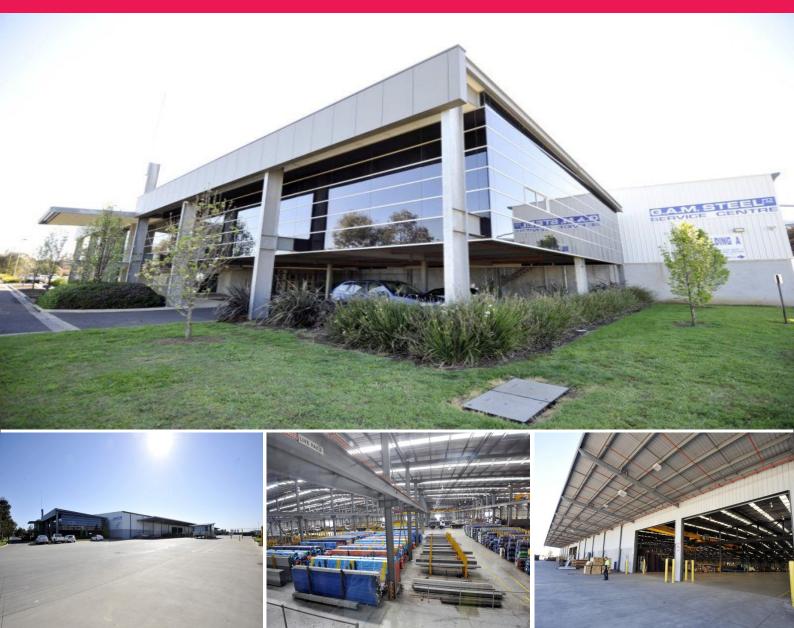

## High Profile Location and New 10 Year Lease

28,024 sqm approx including 1,024 sqm of office

557 Mount Derrimut Road comprises a 2 level modern architecturally designed office with a dado constructed warehouse, large canopy and enormous external heavy duty hardstand. Located on this hardstand are three 6-10 tonne gantry cranes divided over three bays. Internally within the warehouse there are 7 bays each with 6 â?? 10 tonne gantry cranes.

The property is located near the corner of Boundary and Mount Derrimut Roadâ??s within the Gilbertson Industrial Estate. The property is just two kilometers east of the Western Ring Road and approximately 15 kilometres from the CBD and Ports.