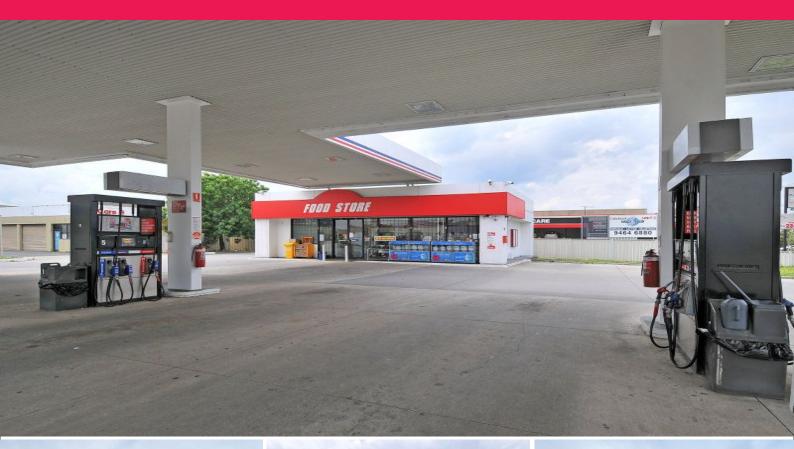

## **A Pumping Opportunity**

So many options! Located in the heart of the Thomastown commercial / industrial precinct on Settlement Road this outstanding property offers many options to purchasers. Located approximately 700 metres from Dalton Road and the entrance to the Metropolitan Ring Road, this property offers prime exposure to a major traffic thoroughfare.

â?¢ Vacant possession
â?¢ Land area: 5,574 sqm \*
â?¢ Industrial 1 zone

 $\hat{a}? \texttt{¢}$  Superb frontage to Settlement Road

â?¢ Existing service station â?? Ready to occupy

â?¢ Outstanding development potential