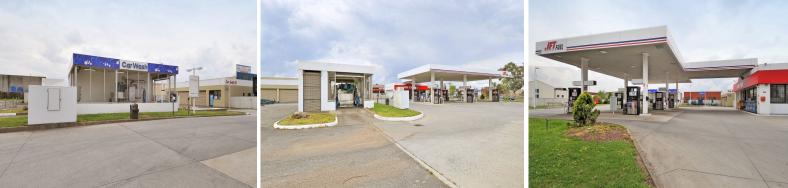

## **A Pumping Opportunity**

So many options! Located in the heart of the Thomastown commercial / industrial precinct on Settlement Road this outstanding property offers many options to purchasers. Located approximately 700 metres from Dalton Road and the entrance to the Metropolitan Ring Road, this property offers prime exposure to a major traffic thoroughfare.

â?¢ Vacant possession
â?¢ Land area: 5,574 sqm \*
â?¢ Industrial 1 zone

 $\hat{a}? \texttt{¢}$  Superb frontage to Settlement Road

â?¢ Existing service station â?? Ready to occupy

â?¢ Outstanding development potential