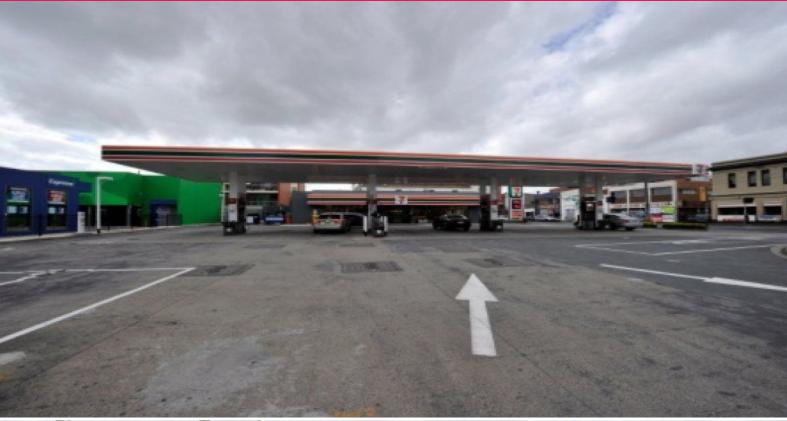

Cnr Johnston Sreet & Nicholson Street, Fitzroy VIC 3065

## Brand new 15 year lease plus...

A substantial corner city fringe land holding with a brand new 15 year lease.

Located at the intersection of Johnston and Nicholson Streets providing ease of access and egress. This property provides a secure long term investment with strong rental growth an superior long term development potential.

- Term: 15 years + 3 x 5 year options;
- Current rental of \$195,000 p.a. net (approx) plus GST;
- 4% annual increased;
- Land area: 1,561 sqm (approx);
- Zoned Business 1;
- Tenant pays all outgo

Retail