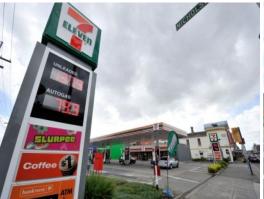

Cnr Johnston Sreet & Nicholson Street, Fitzroy VIC 3065

## Brand new 15 year lease plus...

A substantial corner city fringe land holding with a brand new 15 year lease.

Located at the intersection of Johnston and Nicholson Streets providing ease of access and egress. This property provides a secure long term investment with strong rental growth an superior long term development potential.

- Term: 15 years + 3 x 5 year options;
- Current rental of \$195,000 p.a. net (approx) plus GST;
- 4% annual increased;
- Land area: 1,561 sqm (approx);
- Zoned Business 1;
- Tenant pays all outgo

Retail