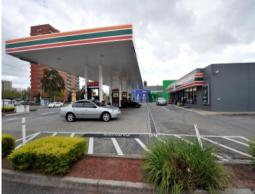

Cnr Johnston Sreet & Nicholson Street, Fitzroy VIC 3065

## Brand new 15 year lease plus...

A substantial corner city fringe land holding with a brand new 15 year lease.

Located at the intersection of Johnston and Nicholson Streets providing ease of access and egress. This property provides a secure long term investment with strong rental growth an superior long term development potential.

- Term: 15 years + 3 x 5 year options;
- Current rental of \$195,000 p.a. net (approx) plus GST;
- 4% annual increased;
- Land area: 1,561 sqm (approx);
- Zoned Business 1;
- Tenant pays all outgo

Retail