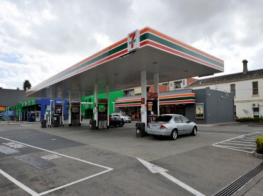

Cnr Johnston Sreet & Nicholson Street, Fitzroy VIC 3065

## Brand new 15 year lease plus...

A substantial corner city fringe land holding with a brand new 15 year lease.

Located at the intersection of Johnston and Nicholson Streets providing ease of access and egress. This property provides a secure long term investment with strong rental growth an superior long term development potential.

- Term: 15 years + 3 x 5 year options;
- Current rental of \$195,000 p.a. net (approx) plus GST;
- 4% annual increased;
- Land area: 1,561 sqm (approx);
- Zoned Business 1;
- Tenant pays all outgo

Retail