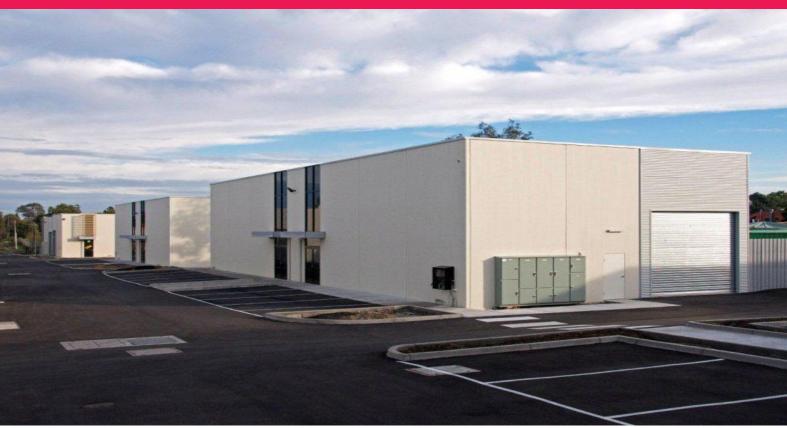

## Brand New 202sqm Warehouse - M & M Business Park

Close to home, close to industry, close to nature.

Set amidst a natural setting on the banks of the Darebin Creek, this brand new benchmark warehouse facility is located only 8.5km from Melbourne's CBD.

Positioned adjacent to the industrial precinct centred in Preston, a precinct recognised as Melbourne's premium northern fringe location. East access to Eastern Freeway & Citylink/Tullamarine Freeway.

Unit 56 comprises a warehouse with permit for mezzanine.

Industrial FOR SALE

202sqm

**Robert Butera** 

0411630036

Robert.Butera@ap.jll.com