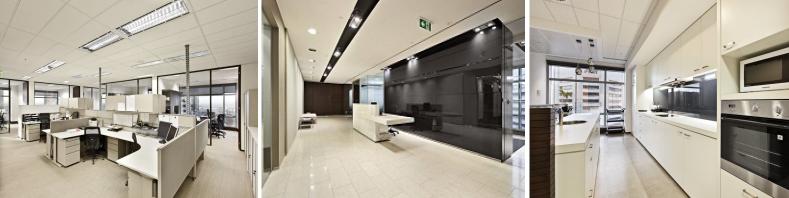

## **Spectacular Views, Spectacular Space**

Situated within the prestigious 120 Collins Street at the 'Paris End' of Collins Street, this is a unique opportunity to lease a fully fitted office with spectacular views, direct lift exposure, on floor shower and a high quality, no expense spared fitout.

Features include:

â?¢ Area:422 sqm approx
â?¢ 5 internal offices with 8 open plan work stations
â?¢ 1 large boardroom which comfortably seats 16 people
â?¢ Two spacious meeting rooms
â?¢ Prestigious entrance and reception
â?¢ On floor shower
This tenancy is availab