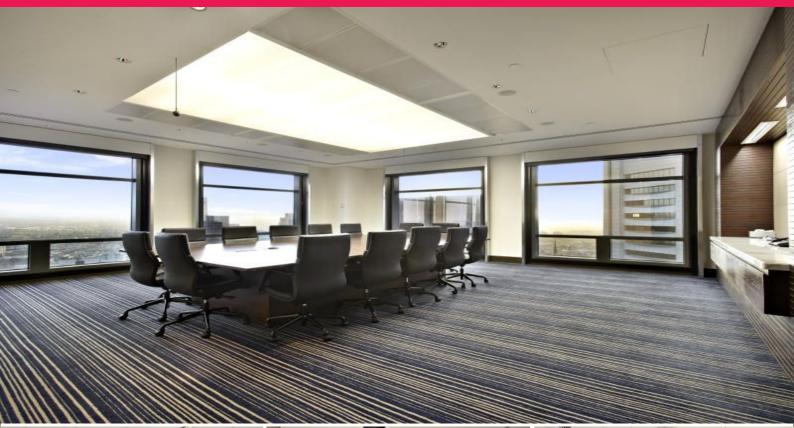

## **Spectacular Views, Spectacular Space**

Situated within the prestigious 120 Collins Street at the 'Paris End' of Collins Street, this is a unique opportunity to lease a fully fitted office with spectacular views, direct lift exposure, on floor shower and a high quality, no expense spared fitout.

Features include:

â?¢ Area:422 sqm approx
â?¢ 5 internal offices with 8 open plan work stations
â?¢ 1 large boardroom which comfortably seats 16 people
â?¢ Two spacious meeting rooms
â?¢ Prestigious entrance and reception
â?¢ On floor shower
This tenancy is availab