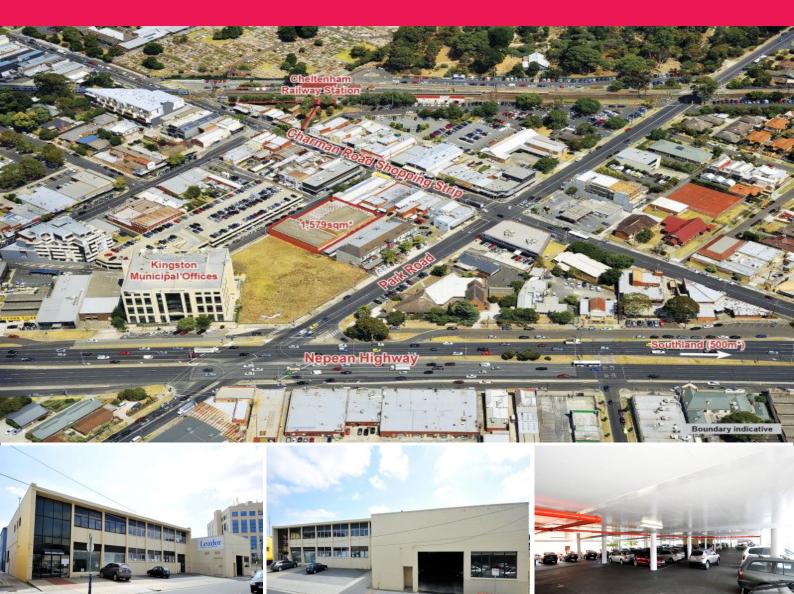

## 2-jun Railway Road, Cheltenham VIC 3192

## You be The Headline

- \* Part of the Cheltenham Major Activity Structure Plan
- \* Prime location in the heart of Cheltenham shopping strip and Cheltenham railway station in close proximity
- \* To be sold with vacant possession
- \* Total site area of 1,579sqm (Approximately)
- \* Suit owner occupier or developers
- \* Zoned Business 1
- \* Westfield Southland only minutes away along Nepean Highway

For Sale via Expression of Interest closing 3pm, Thursday 21 March 2013

Development

FOR SALE

900sqm

**Matthieu Lucas** 

0412 064 044 Matthieu.Lucas@ap.jll.com