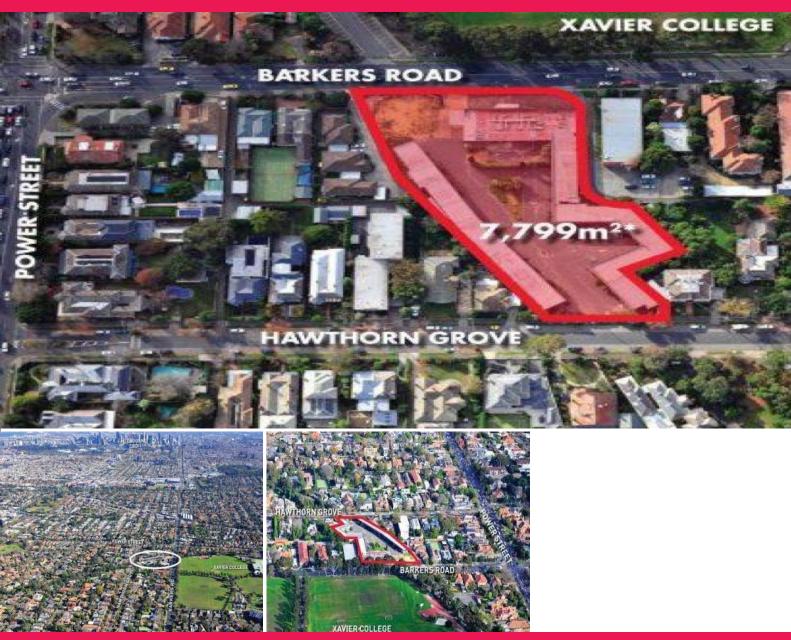

138 Barkers Road, Hawthorn VIC 3122

## Blue Ribbon Residential opportunity in prestigious inner-east location

â?¢ Significant parcel of land comprising 7,799 sqm with two street frontages allowing development and subdivision flexibility;

 $\hat{a}$ ?¢ Residential 1 zoning in prime, Blue Ribbon residential location 7kms from the CBD;

 ${\bf \hat{a}?} {\it c} \ \, {\it Opportunity} \ \, {\it for} \ \, {\it key} \ \, {\it residential} \ \, {\it statement} \ \, {\it or} \ \, {\it retirement} \ \, {\it living};$ 

â?¢ Close proximity to Glenferrie Road retail strip and Kew junction;

 $\hat{a}$ ?¢ Close to numerous private schools;

â?¢ Existing permits in place;

â?¢ Site cleared and ready to commence.

Development FOR SALE