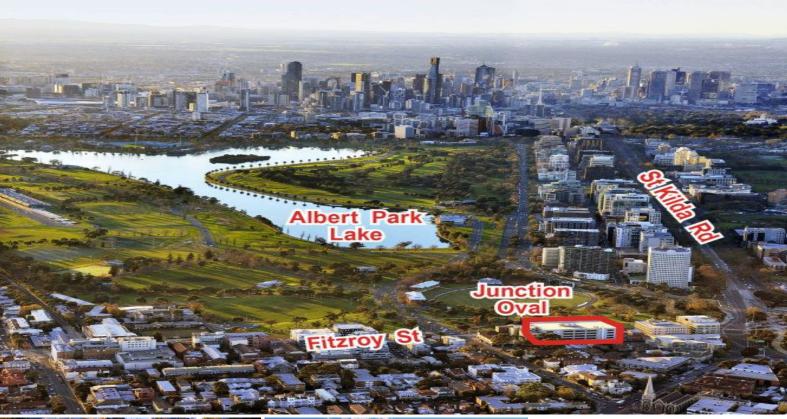

## Vibrant St Kilda - residential development site

â?¢ Huge north facing land holding of 2,146sqm\*

â?¢ Two street frontages, 60 metre\* frontage to Fitzroy Street

â?¢ Potential for magnificent views over Junction Oval, Albert Park Lake and Port Phillip Bay

â?¢ Proven tourism and residential precinct affect range of retail amenity including some of Melbourneâ??s best restaurants

â?¢ Outstanding residential development opportunity for leading edge apartment building