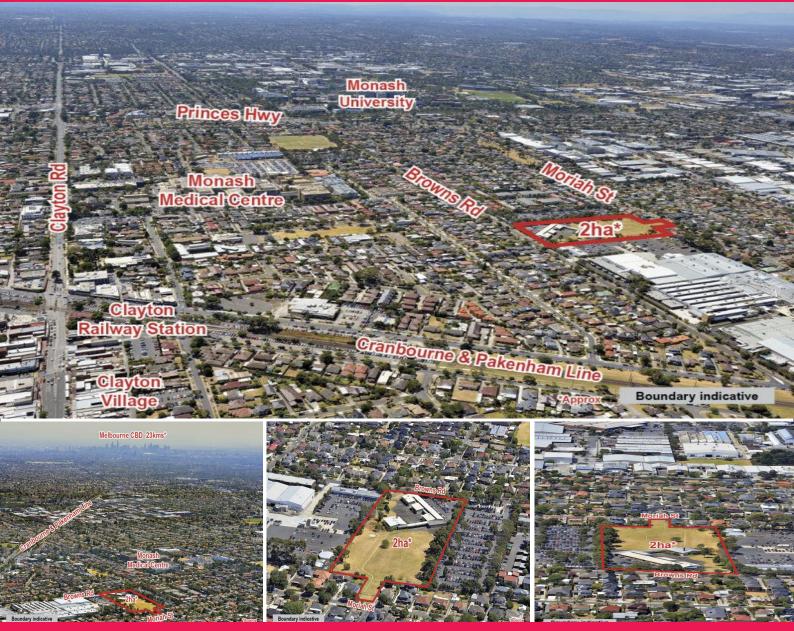

## 29 Browns Road, Clayton VIC 3168

## An Educated Development Opportunity

Former Clayton Primary School

Recently rezoned to General Residential Zone with Development Plan Overlay (DPO5)

Substantial 2 hectrare (approx.) parcel

Dual street frontages to Browns Road and Moriah Street

Ideally suited to a quality residential project, retirement, aged care and other development outcomes (STCA)

Terrific location in close proximity to Monash University and Monash Medical Centre

Easy access to the Monash Freeway and other major arterials such as Wellington Road, Centre Road and Princes Highway