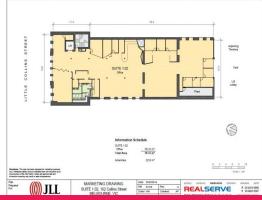

Offices

FOR LEASE

742sqm

The Tenancy Provides:

- 741.6 sqm of high quality fully fitted boutique office space
- Brand new Café on ground floor.

For further information

**Nick Drake** 

+61 421 496 020 Nick.Drake@jll.com