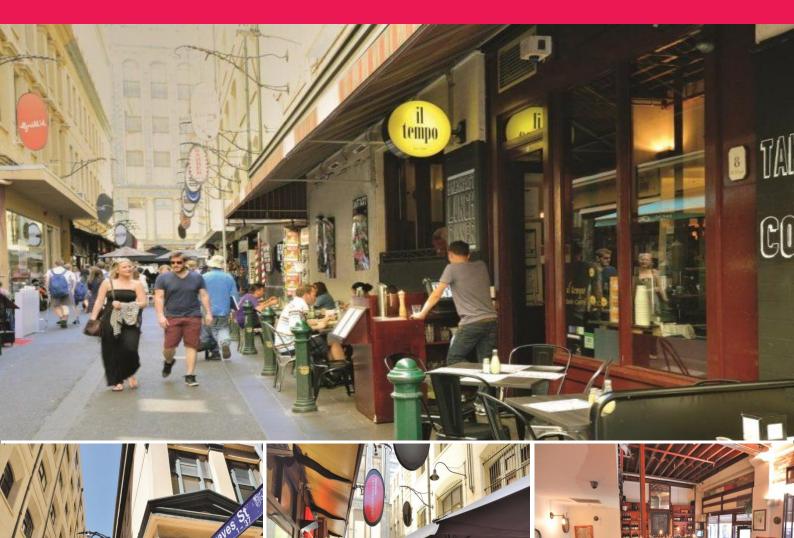

16 Degraves Street, Melbourne VIC 3000

## Melbourne CBD Retail on iconic Degraves Street

â?¢ Outstanding opportunity to acquire a securely leased investment property on one of Melbourneâ??s busiest and most famous laneways â?¢ Situated on the eastern side of Degraves Street, in between Flinders Street and Flinders lane, this property enjoys one of Melbourneâ??s pre-eminent retailing positions in the heart of the CBD

â?¢ The asset features a new five (5) year lease commencing 15th October 2013

� Leased to established licence café/restaurant II Tempo

â?¢ Returning a current income of \$155,000 pa (plus GST)

â?¢ Three (3) further options of five (5) years