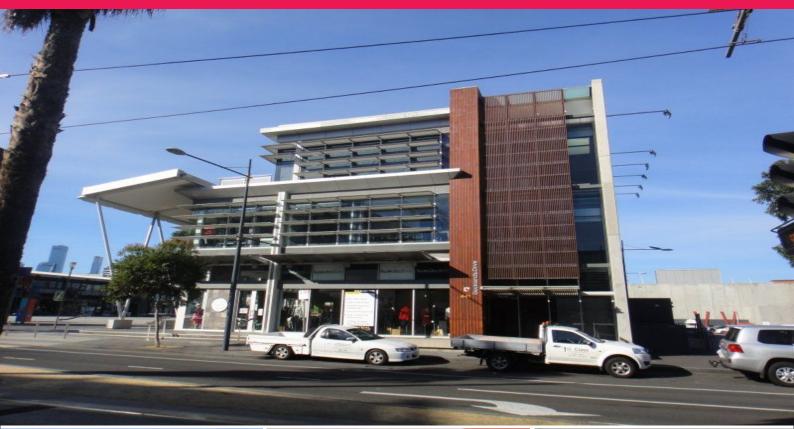

## 202/441 Docklands Drive, Docklands VIC 3008

## **FULLY FITTED & FURNISHED SMALL SUITE WITH WATER VIEWS**

Located on level 2, this fully fitted and furnished office is well located in Waterfront City, Docklands. Just metres from Harbour Town Shopping Centre and providing excellent access to major road arterial's and public transport with a tram super site located directly outside the building that provides direct access to the Melbourne CBD.