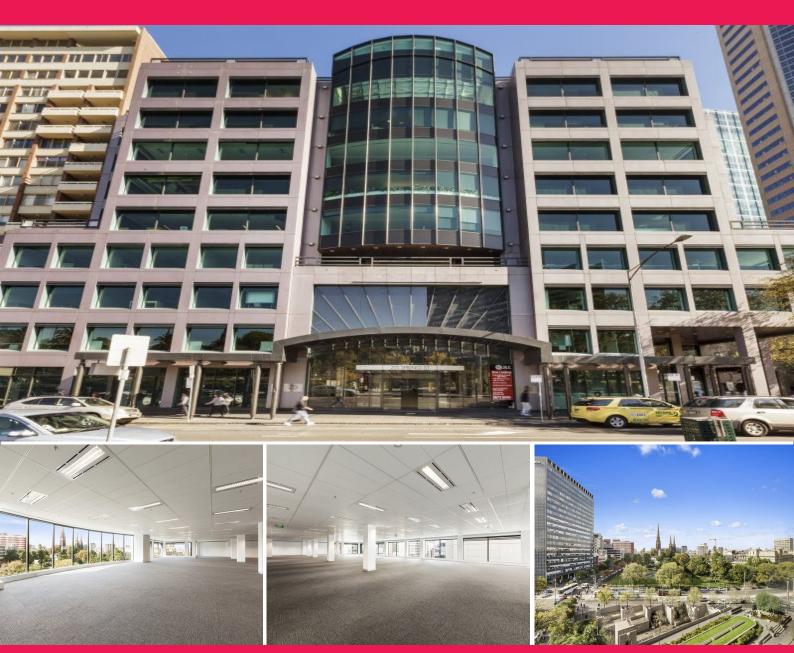

## 215 Spring Street, Melbourne VIC 3000

## **Everything At Your Doorstep!**

215 Spring Street is situated in arguably Melbourneâ??s most sought after CBD locationâ??on the high profile corner of Spring and Lonsdale Street's offering staff unparalleled recreation, retail and transport amenity.

The building itself provides high quality A-Grade office accommodation with highly efficient floor plates and an impressive environmental credibility that will allow the building to reach a 4.5 Star NABERS Energy Rating if required.