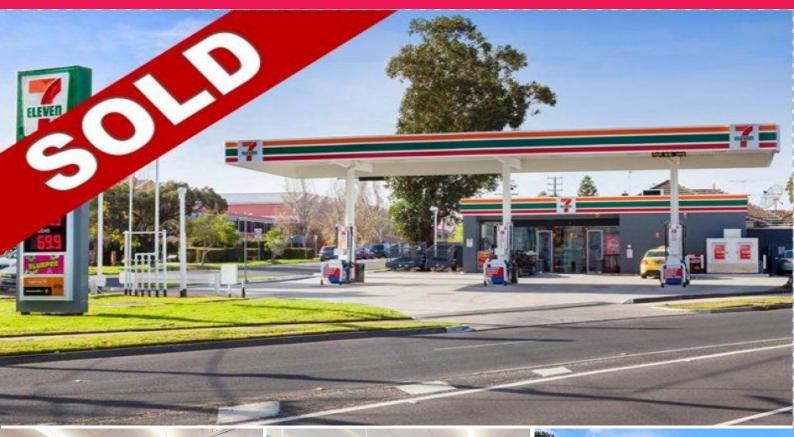

## 609 Waverley Road, Malvern East VIC 3145

## SOLD A Lifetime Investment - 15 year lease to 7 Eleven

## SOLD

- 15 yr lease commencing 12th July 2011, plus 3 x 5 year options
- Current Rental: \$129,359\* +GST
- Annual rental increases at 4%
- Tenant pays all outgoings (except land tax)
- Land Area: 1,212sqm\*
- Zoning: General Residential Zone (Schedule 7)
- Tenant is responsible for all tanks, pumps, line work and remediation