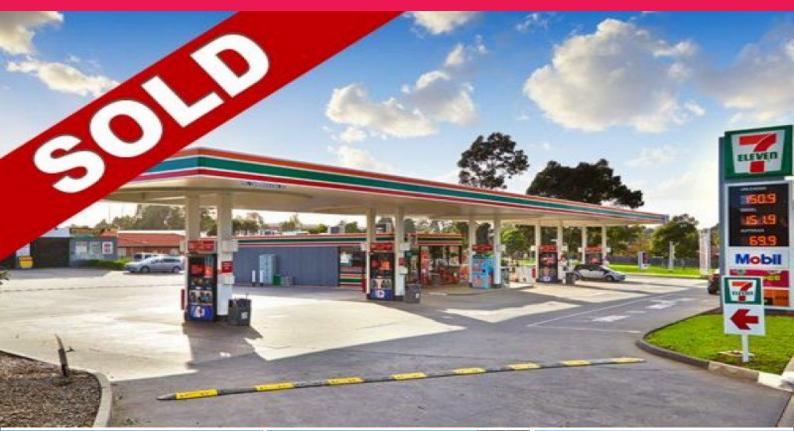

## 252 Childs Road, Mill Park VIC 3082

## SOLD A Lifetime Investment - 15 year lease to 7-Eleven

## SOLD

- 15 yr lease commencing 18th March 2011, plus 3 x 5 year options
- Current Rental: \$333,339\* +GSTgst
- Annual rental increases at 4%
- Tenant pays all outgoings (except land tax)
- Land Area: 5,430sqm\*
- Zoning: Neighbourhood Residential Zone
- Tenant is responsible for all tanks, pumps, line work and remediation

## \*Approx

This property is part of a larger portfolio comprising six (6) VIC, seven (7) NSW and three (3) QLD 7-Eleven petr

Retail FOR SALE

5430sqm

Stephen Bolton +61 419 323 997 stephen.bolton@ap.jll.com