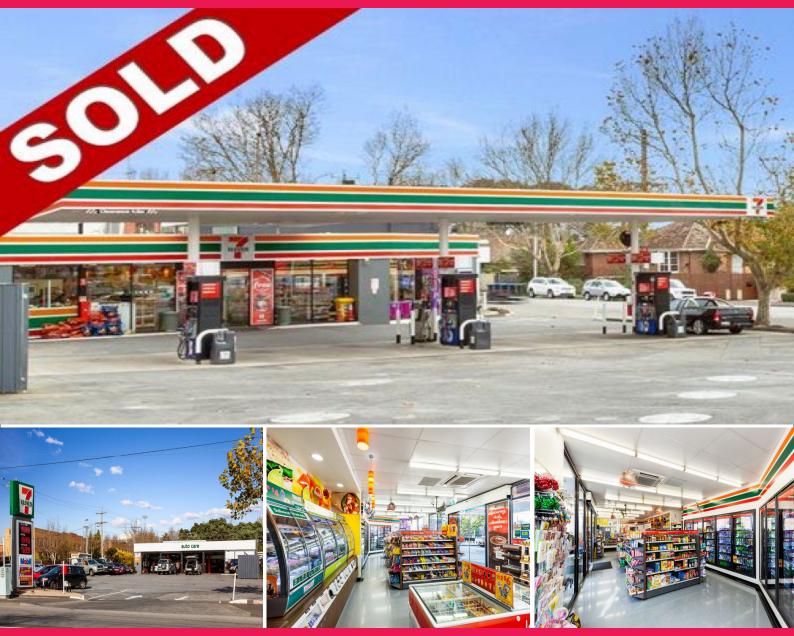

728 Malvern Road, Prahran VIC 3181

## **SOLD A Lifetime Investment - Lease to 7 Eleven**

SOLD

- 15 yr lease commencing 27th September 2011, plus 3 x 5 year options
- Current Rental: \$174,353+gst
- Annual rental increases at 4%
- Tenant pays all outgoings (except land tax)
- Land Area: 2,015sqm\*
- Zoning: Residential Growth Zone (Schedule 2)
- Tenant is responsible for all tanks, pumps, line work and remediation
- \* Approx

This property is part of a larger portfolio comprising six (6) VIC, seven (7) NSW and three (3) QLD 7-Eleven petr

Retail

FOR SALE

2015sqm