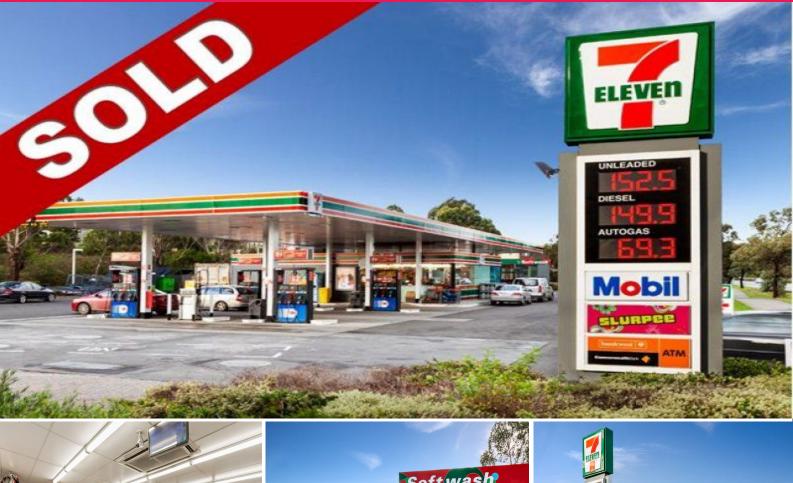

## 951 Wellington Road, Rowville VIC 3178

## SOLD A Lifetime Investment - 15 year lease to 7 Eleven

## SOLD

- 15 yr lease commencing 12th May 2011, plus 3 x 5 year options
- Current Rental: \$256,469\* +GST
- Annual rental increases at 4%
- Tenant pays all outgoings (except land tax)
- Land Area: 5,598sqm\*
- Zoning: General Residential Zone (Schedule 1)
- Tenant is responsible for all tanks, pumps, line work and remediation

## \*Approx

This property is part of a larger portfolio comprising six (6) VIC, seven (7) NSW and three (3) QLD 7-Eleven petr

Retail FOR SALE

5598sqm

Stephen Bolton +61 419 323 997 stephen.bolton@ap.jll.com