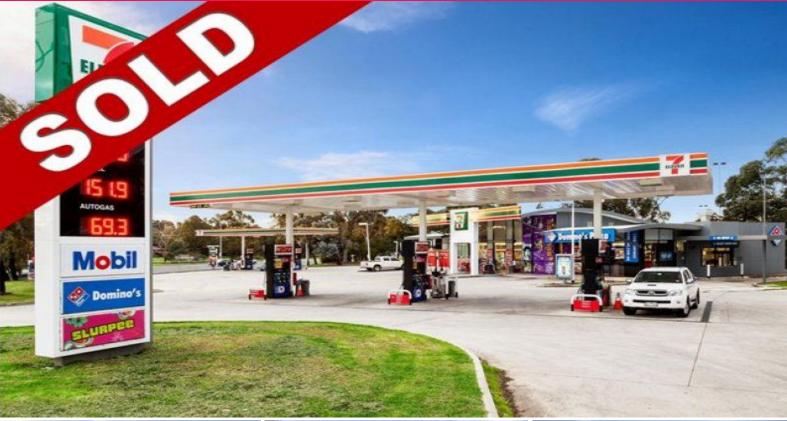

401 Burwood Highway, Wantirna South VIC 3152

## SOLD A Lifetime Investment - 16 year lease to 7 Eleven

## SOLD

- 16 yr lease commencing 1st November 2011, plus 3 x 5 year options
- Rental: \$256,469\* +GST effective 1st November 2014
- Annual rental increases at 4%
- Tenant pays all outgoings (except land tax)
- Land Area: 4,993sqm\*
- Zoning: Commercial 1 Zone
- Tenant is responsible for all tanks, pumps, line work and remediation
- \* Approx