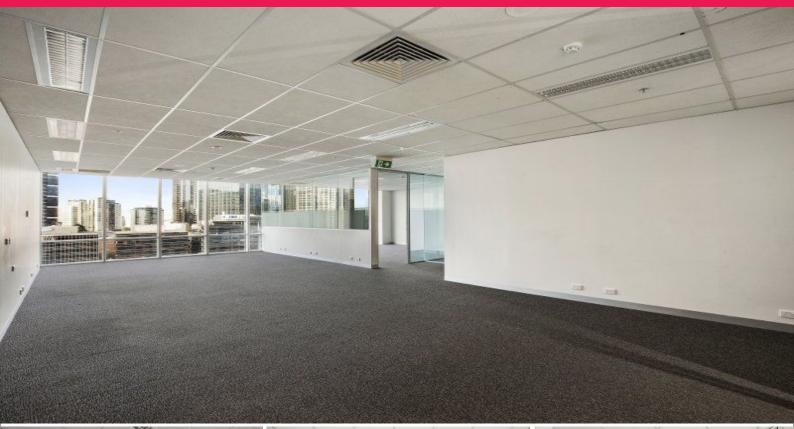

## MODERN, SMART OFFICE SPACE WITH EXCEPTIONAL VIEWS

Located within the visually impressive Q2 Building, Melbourneâ??s finest strata office development within the CBD. This high quality tenancy offers flexible office areas ranging from 130sqm to 190sqm that can be easily combined to accommodate a total tenancy area of 320sqm.

Both suites currently available offer exceptional natural light throughout from floor to ceiling windows, as well as impressive unimpeded views over the Yarra River, Southbank Precinct and Port Phillip Bay.

The suites come well appointed and offer:

- Modern, highly functional and efficient office space of 130sqm, 190sqm or 320sqm.

- Abundant natural light with floor to ceiling windows and impressive views over the Yarra River and Southbank Pr