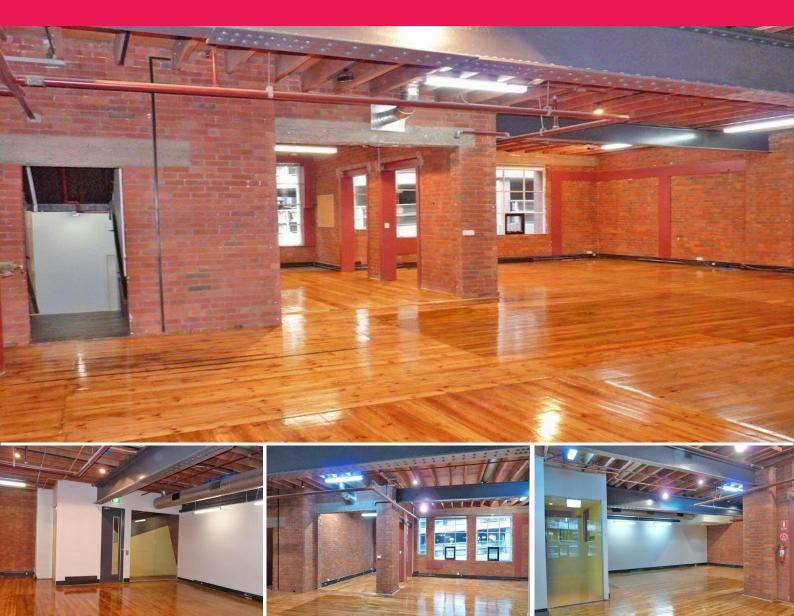

## **Stylish Studio Office In Prime Location**

Level 1, 458 Swanston Street is located on the periphery of the CBD, opposite RMIT and the newly completed The Melbourne Design Centre with direct access to Victoria and Swanston Streets. The building offers a high quality and fully self-contained studio style office ideally located in Swanston Street, Carlton - just metres from the CBD but without the price tag!

Offices FOR LEASE

140sqm

This self-contained studio office features:

- Excellent access to public transport linkages.
- Secure on-site car parking and bike racks
- Ducted reverse cycle air conditioning
- Internal toilets and kitchenette
- Original loft style h