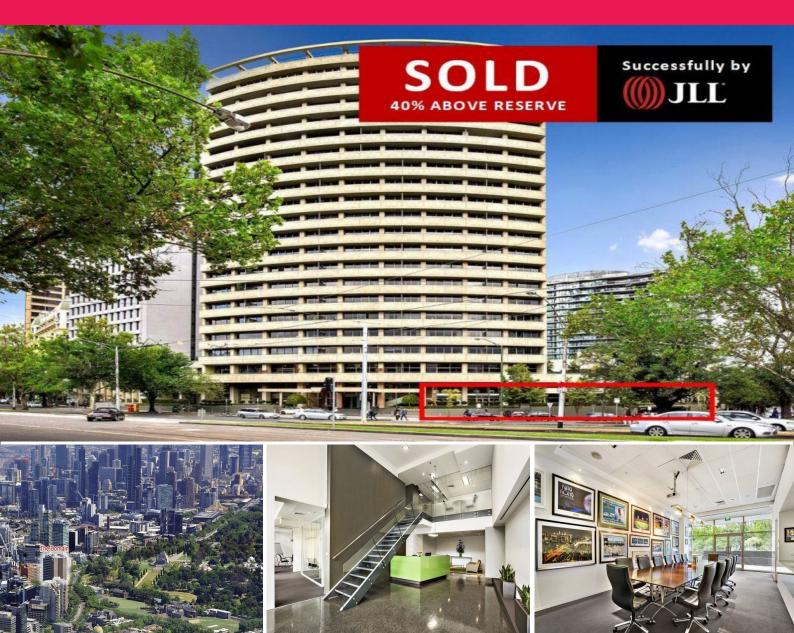

## Invest in the "Tower of Power"

Ground Floor â??The Domainâ?? 1 Albert Road, Melbourne

â?¢ Outstanding opportunity to acquire the Ground Floor commercial component of St Kilda Roadâ??s premium residential tower â?? â??The Domainâ??

â?¢ 635sqm\* office with prime frontage to both Albert and St Kilda Roads â?¢ Long standing tenant

â?¢ Securely leased to government funded, public company â?? Victorian Major Events Company Ltd

â?¢ Net income of \$190,384.20\* pa + GSTâ?¢ 4% fixed annual increases

\*approx FOR SALE by PUBLIC AUCT Offices FOR SALE

635sqm

Stuart Taylor +61428000000 stuart.taylor@jll.com