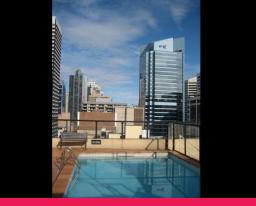

Gemteq Building is an 11-storey office building. Various suites available from 70 - 310sqm. All suites have access to the rooftop terrace with a barbeque pool area. Newly refurbished suites, all suites benefit from direct lift exposure and ample natural light and fit outs in place.