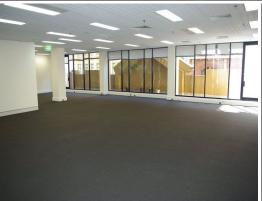

Gemteq Building is an 11-storey office building. Various suites available from 70 - 310sqm. All suites have access to the rooftop terrace with a barbeque pool area. Newly refurbished suites, all suites benefit from direct lift exposure and ample natural light and fit outs in place.