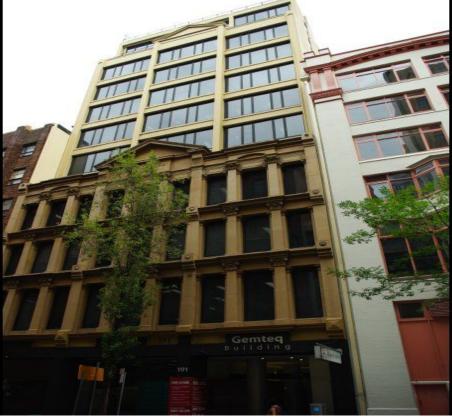

## 191 Clarence Street, Sydney Gemteq Building

Gemteq Building located right is in the heart of the Western Corridor between King Street and Market Street. Close proximity to King Street Wharf and Wynyard Station.

Gemteq Building is an 11-storey office building. Various suites available from 70 - 310sqm. All suites have access to the rooftop terrace with a barbeque pool area. Newly refurbished suites, all suites benefit from direct lift exposure and ample natural light and fit outs in place.