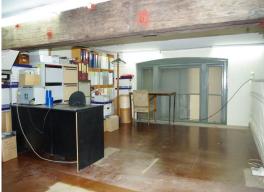

## **Ground Level Retail & Basement - Dual Street Frontage!**

Level access off York Street

- \* 79 sqm on ground level
- \* 85 sqm in basement
- \* Access into Temperence Lane onto George Street
- \* Original features exist inclusive of exposed timber beams, timber floors & sandstone walls
- \* Basement level is currently vacant and available for immediate occupation. Clever utilisation of Temperence Lane for external public seating and greeting is a special advantage.