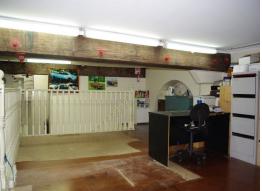

## **Ground Level Retail & Basement - Dual Street Frontage!**

Level access off York Street

- \* 79 sqm on ground level
- \* 85 sqm in basement
- \* Access into Temperence Lane onto George Street
- \* Original features exist inclusive of exposed timber beams, timber floors & sandstone walls
- \* Basement level is currently vacant and available for immediate occupation. Clever utilisation of Temperence Lane for external public seating and greeting is a special advantage.