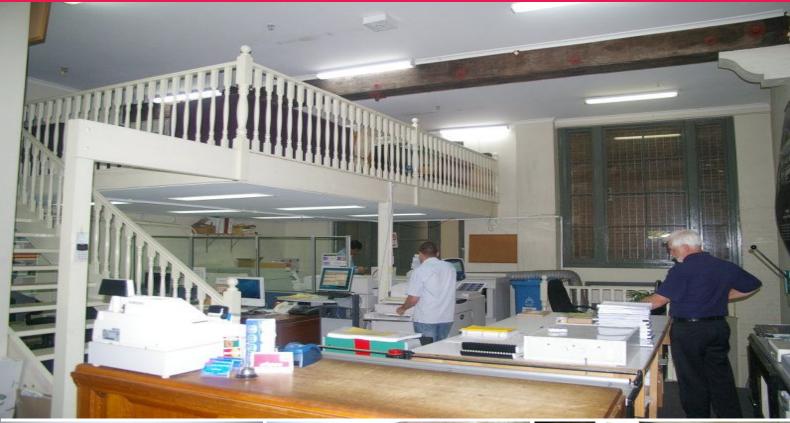

## **Ground Level Retail & Basement - Dual Street Frontage!**

Level access off York Street

- \* 79 sqm on ground level
- \* 85 sqm in basement
- \* Access into Temperence Lane onto George Street
- \* Original features exist inclusive of exposed timber beams, timber floors & sandstone walls
- \* Basement level is currently vacant and available for immediate occupation. Clever utilisation of Temperence Lane for external public seating and greeting is a special advantage.