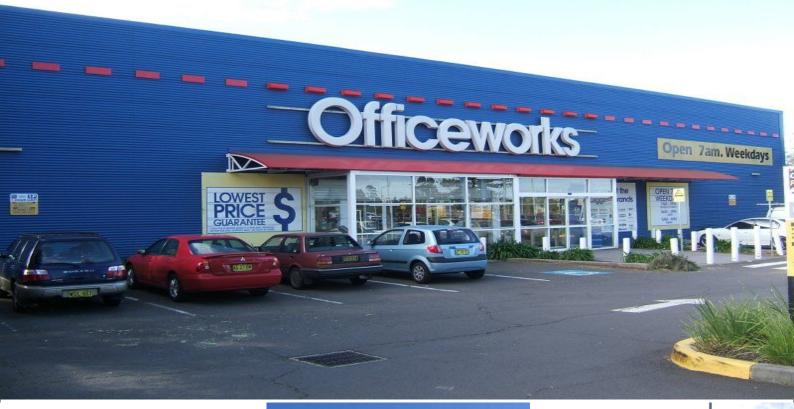

## 145 Princes Highway, Fairy Meadow NSW 2519

## **Outstanding Retail Investment**

145 Princes Highway, Fairy Meadow

â?¢ Leased to Officeworks Superstores Pty Ltd
â?¢ 12 + 6 + 6 year lease (first option has been exercised, effective Nov-08)
â?¢ Net income \$362,250 + GST p.a. (approx.)
� Purpose built GBA of 2,314mŲ (approx.)
� Substantial site area of 5,504mŲ (approx.)

â?¢ Significant frontage to Princes Highway

For Sale by AUCTION Commencing at 10:30am Thursday 20th November, 2008

For more information, o

Retail FOR SALE

2314sqm

Charles Gonzalez 0412 279 588 Charles.Gonzalez@ap.jll.com