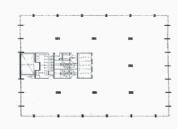

It comprises a 16 level office building, basement parking for 14 vehicles, ground floor double height foyer and offices, mezzanine offices and thirteen upper floors of office accommodation, serviced by three high speed automatic lifts.

â?¢ Net Lettable Area of 8,722sqm\*â?¢ Tenancy status is 98% leasedâ?¢ Net Income of \$3.9

Offices FOR SALE

8722sqm