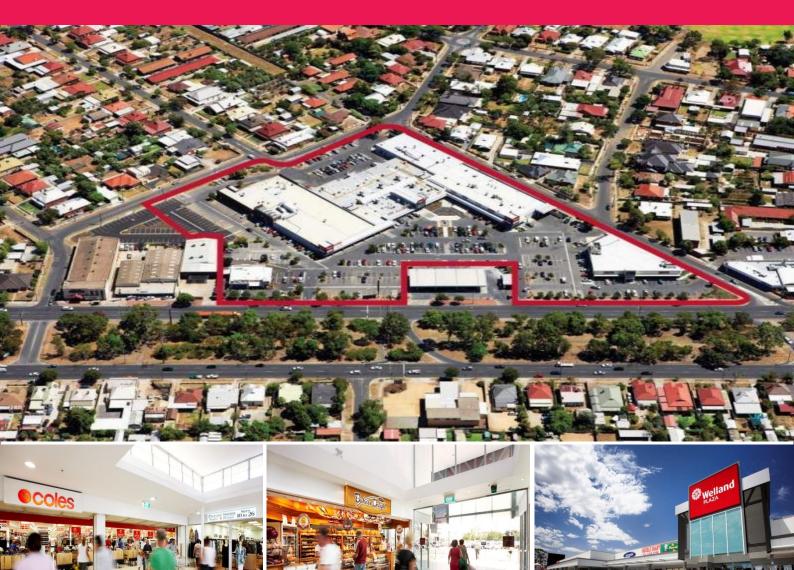

## Newly Refurbished Adelaide Neighbourhood Shopping Centre - For Sale

Welland Plaza, SA

- Established retail shopping complex, anchored by a strong performing Coles supermarket & Dan Murphyâ??s liquor store, together with 25 specialty tenancies, 2 kiosks, 4 ATMs, a free standing KFC & parking for 436 cars (approx.), providing a total GLA of 8,912sqm (approx.)
- Convenient fresh food, grocery & service based offer, superbly located on Port Road, one of Adelaideâ??s major western arterial roads
- Secure long term leases to Coles supermarket (initial expiry 2020) & Dan Murphyâ??s (initial expiry 2014), with