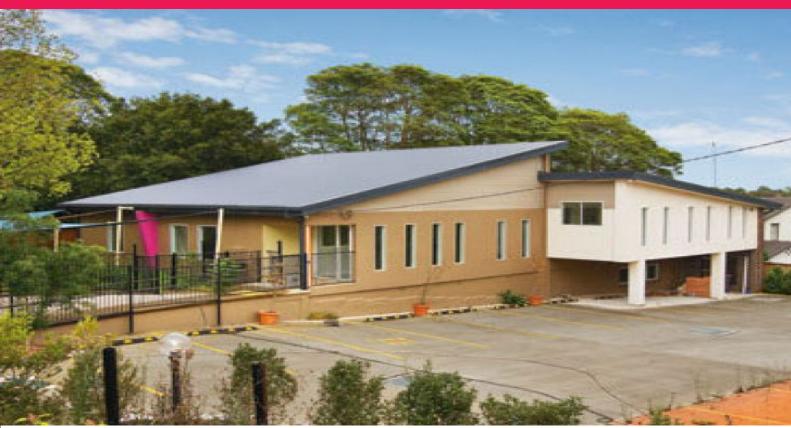

## 162 Excelsior Avenue, Castle Hill NSW 2154

## **Childproof Business Opportunity**

FOR SALE OR LEASE

162 Exeelsior Ave & 186 Old Northern Road, Castle Hill, NSW

Situated conveniently on the corner of Old Northern Road and Excelsior Avenue within close proximity to Excelsior Primary School, St Gabriels School for Hearing Impaired Children, Baulkham Hills and Castle Hill Shopping Centres. Castle Hill forms part of the Baulkham Hills LGA, approximately 30km from the Sydney CBD.

Development Approval For Licensed Day Care Places: 54 (approx.) Building Area: 384 sqm (approx.)

Site Area: 1,385 sqm (a

Retail

FOR SALE

384sqm

**Charles Gonzalez** 

0412 279 588

Charles.Gonzalez@ap.jll.com