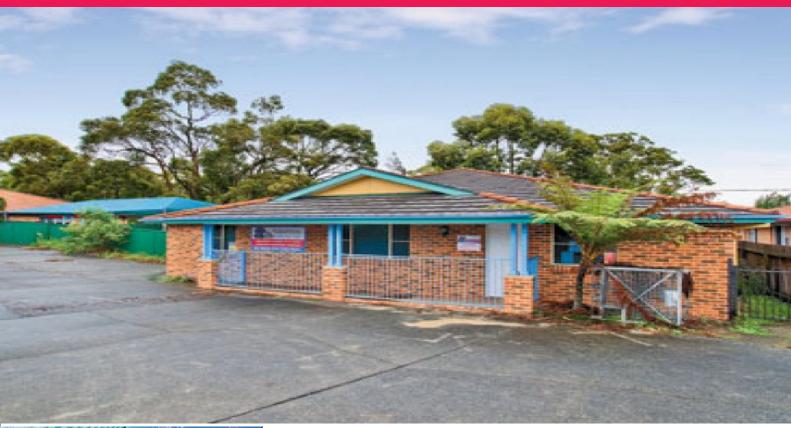

## 15-17 Jessina Street, Kariong NSW 2250

## **Childproof Business Opportunity**

FOR SALE OR LEASE

15 - 17 Jessina Street, Kariong, NSW

A modern purpose built childcare facility comprising of an entrance foyer leading to an office, store room, playrooms separated by a kitchen and toilet, laundry, commercial kitchen, staff room and amenities. The outdoor play area incorporates synthetic turf, rubberised flooring, play equipment and sandpit with shade sails.

NSW, sitting just off the Pacific Highway, 70 km north of Sydney CBD.

Building Area: 384 sqm (approx.) Site Area: 1,155 sqm (a Retail

FOR SALE

384sqm

**Charles Gonzalez** 

0412 279 588

Charles.Gonzalez@ap.jll.com