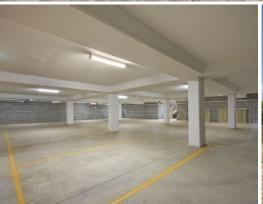

## **Childproof Business Opportunity**

FOR SALE OR LEASE

35 Burrabogee Road, Pendle Hill, NSW

Brand new purpose built, single storey childcare centre with a basement car park for fourteen cars in a well established residential area. The building accommodates various playrooms with childrenâ??s washroom and toilets, office, staff shower, respite and resource rooms, fully appointed kitchen and laundry. A covered verandah provides access to playrooms and a secure rear yard.