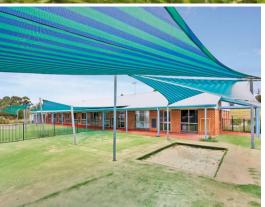

storerooms, kitchen and laundry facilities and staff toilets and amenities. The outdoor play area includes a turf surface, sandpit, playground equipment and shade cloth protection.

Positioned on Redden Drive adjacent to Tallowood Primary School and a number of parks and reserves the property b