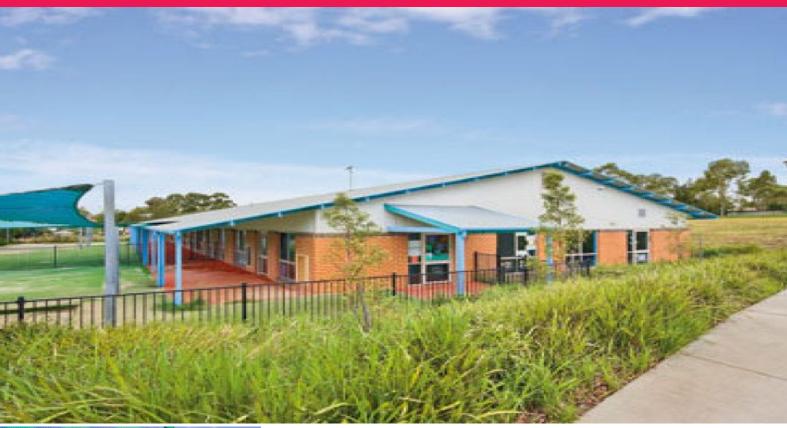

## **Childproof Business Opportunity**

FOR LEASE

Part 44-68 Redden Drive, Tallowood-Kellyville, New South Wales

A modern, purpose built single level childcare facility with ample car parking available at the front and secure, open play area at the rear of the site. The centre includes a central hallway servicing the reception area, office, playrooms with adjacent preparation rooms, cot rooms, storerooms, kitchen and laundry facilities and staff toilets and amenities.

storerooms, kitchen and laundry facilities and staff toilets and amenities. The outdoor play area includes a turf surface, sandpit, playground equipment and shade cloth protection.

Positioned on Redden Drive adjacent to Tallowood Primary School and a number of parks and reserves the property b