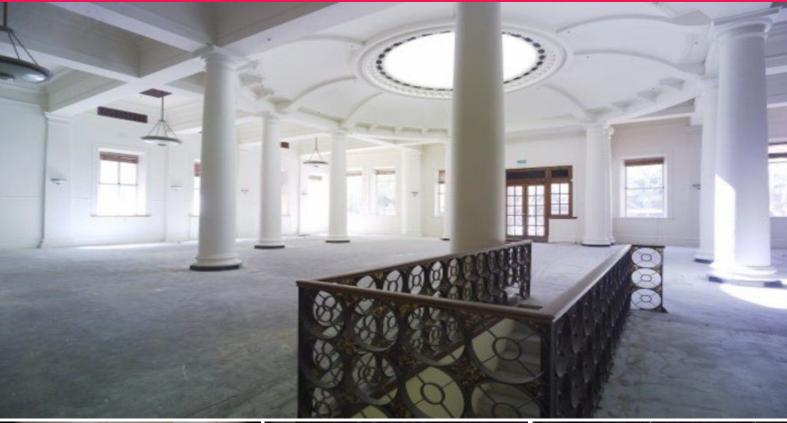

## **Grand Retail Premises for Lease in Sydney/ Haymarket Area**

Iconic former AGL space provides a rare opportunity to occupy one of Sydney's treasured heritage buildings, Classic features include, ornate ceilings, dome lit skylight and original sandstone facade.

Located between George and Pitt Streets, opposite Central Railway Station, 477 Pitt Street offers a unique showcase space that presents an opportunity unseen before in the CBD .

Perfect for retail, restaurant, function centre, or office (particularly a creative advertising/ architect HQ).