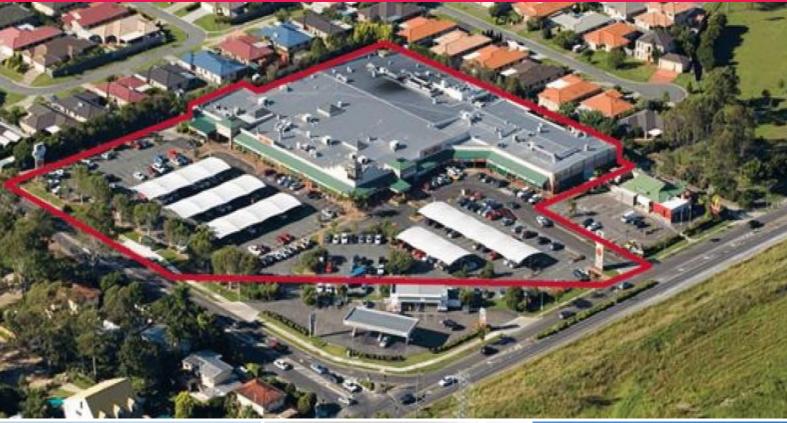

## Solid Performing & Fully Leased Brisbane Shopping Centre - For Sale

Bracken Ridge Plaza, QLD

â?¢ Modern food, service and convenience based retail complex featuring a Coles supermarket, 26 specialties, a kiosk and 7 ATMs, providing a GLA of 6,067sqm (approx.)

â?¢ Secure income stream with Coles supermarket occupying 52% (approx.) of the total GLA and committed until 2019 via a 15 year lease, with 3x5 year options

 $\rm \hat{a}? \not{e}$  High profile, 2.4ha (approx.) corner site at the intersection of two major arterial roads, with easy access a